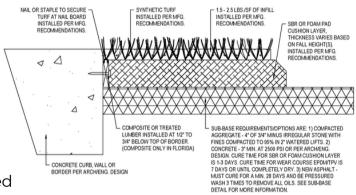

## **Basic Specifications**

- Face Weight: 55 oz.
- Total Weight: 82 oz. / sq yd.
- Pile Height: 1.75 inch
- Color(s): Field/Olive
- Roll Width: 15ft
- Infill recommended: Yes
- Primary Backing: TenCate K29 2-Ply
- Secondary Backing: SILVERBACK Coating
- Attenuation layer options foam or recycled rubber