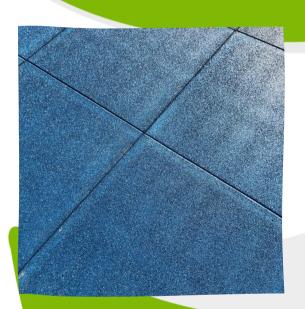

## Rubber Interlocking **Tiles**

Interlocking Rubber Tiles are designed for playground and recreational use. The tile are equipped with a builtin alignment foot which allows for precise installation. The locking mechanism runs the entire perimeter to provide a more secure installation and will help minimize any curling or tile separation.

## **Features:**

- Available in varying thicknesses to meet critical fall heights up to 10 feet
- ADA accessible ramps, tiles, and edges available
- Tiles are avalable in colored standard buffing top and Gezolan EPDM topped tiles. Inquire about color options for a complete list