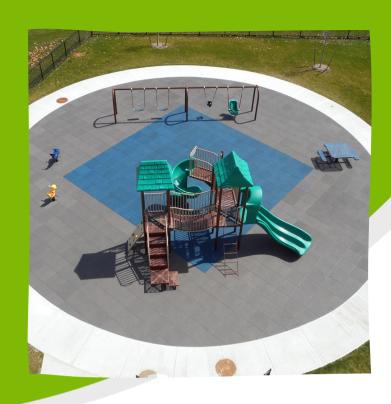

## Rubber Interlocking **Tiles**

Interlocking Rubber Tiles are designed for playground and recreational use. The tile are equipped with a builtin alignment foot which allows for precise installation. The locking mechanism runs the entire perimeter to provide a more secure installation and will help minimize any curling or tile separation.