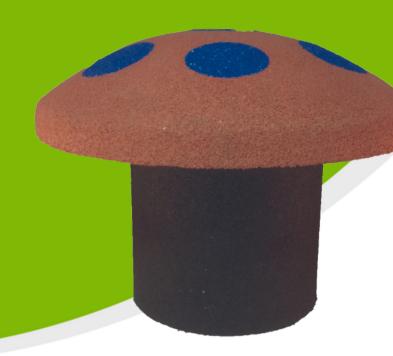

## **Shroom Steppers**

Rubber shroom steppers are designed to add creativity and imagination to a playground. These mushroom like shaped rubber forms are great for pathways, playgrounds and themed spaces.

Available in 13", 17", and 21" Heights

Made with 100% **Recycled Rubber** 

Shroom Steppers made the perfect playground seat or stepping block.

- Durable material and manufacturing to withstand most weather conditions
- Comfortable for sitting
- Dries quickly after rain
- Dot designs are standard
- Shipped with glue and pipe for easy installation