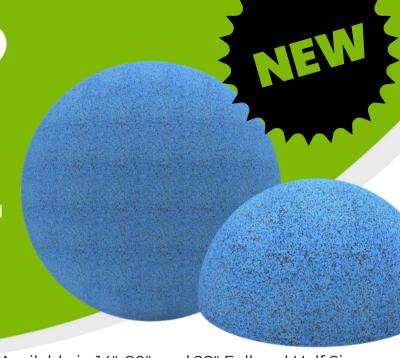

## **Playground Spheres**

Rubber playground surface spheres for innovative spaces available in 3 standard full and half sizes and multiple color options.

Available in 14", 20", and 28" Full and Half Sizes