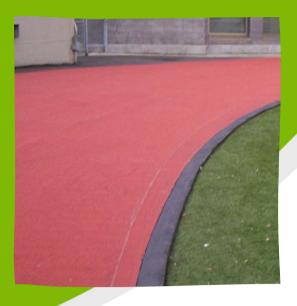

## **Rubber J-Curb**

Rubber J-Curbs provide a flexible, attenuating border for poured rubber installations. The specialty engineered curb works to lock poured surfaces into place and provides an attractive solution for edging. Comprised of 100% recycled waste stream content, these borders and curbs are flexible enough to make various shapes and curves for the freedom of design and customization.

## Made with 100% Recycled Rubber

- S2" drainage outlets built into the edge to improve drainage
- Flexible to allow for making various curves and shapes
- Each section is 8'

J. NI T

- Available in Black color
- Great solution for unitary, poured rubber surfacing on playgrounds