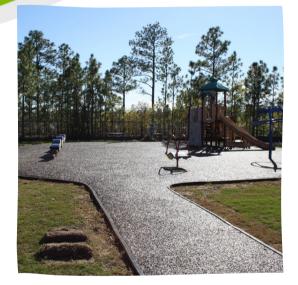

## Made with 100% Recycled Rubber

- S2" drainage outlets built into the edge to improve drainage
- Flexible to allow for making various curves and shapes
- Each section is 8'

J. NI T

- Available in Black color
- Great solution for unitary, poured rubber surfacing on playgrounds