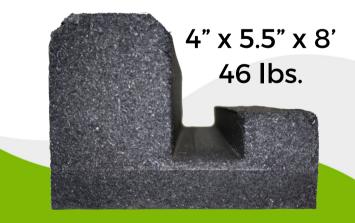

## **Rubber J-Curb**

Rubber J-Curbs provide a flexible, attenuating border for poured rubber installations. The specialty engineered curb works to lock poured surfaces into place and provides an attractive solution for edging. Comprised of 100% recycled waste stream content, these borders and curbs are flexible enough to make various shapes and curves for the freedom of design and customization.

## Made with 100% Recycled Rubber

- S2" drainage outlets built into the edge to improve drainage
- Flexible to allow for making various curves and shapes
- Each section is 8'

J. NI T

- Available in Black color
- Great solution for unitary, poured rubber surfacing on playgrounds