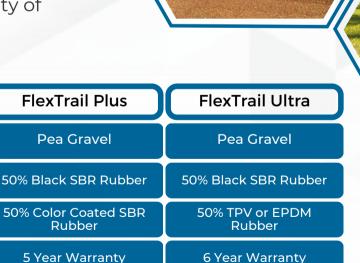

pedestrians.

FlexTrail Standard

Pea Gravel

100% Black SBR Rubber

No Colored Rubber

4 Year Warranty