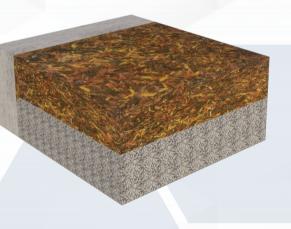

## BONDED RUBBER PLAYGROUND SURFACING

FlexBond from Flexground is a versatile a single layer unitary surfacing system for playgrounds, walking trails and landscapes. This bonded rubber system provides a more natural look when compared to traditional unitary surfacing systems. Unlike loose fill surfaces, bonded rubber will not displace during use and requires much less maintenance for compliance. FlexBond is extremely porous and with proper drainage will not hold water or freeze.

## Features:

• Single layer system consisting of 100% color-coated recycled shredded rubber and a single component polyurethane

 Will meet ASTM F-1292 Standard Specification for Impact Attenuation when properly installed and continuously maintained