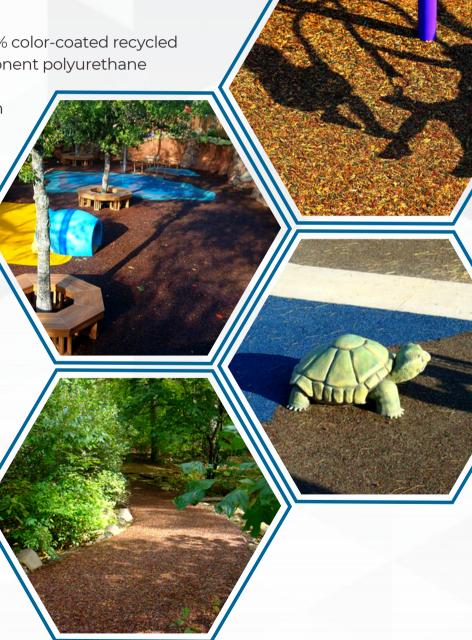

## BONDED RUBBER PLAYGROUND SURFACING

FlexBond from Flexground is a versatile a single layer unitary surfacing system for playgrounds, walking trails and landscapes. This bonded rubber system provides a more natural look when compared to traditional unitary surfacing systems. Unlike loose fill surfaces, bonded rubber will not displace during use and requires much less maintenance for compliance. FlexBond is extremely porous and with proper drainage will not hold water or freeze.

## Features:

• Single layer system consisting of 100% color-coated recycled shredded rubber and a single component polyurethane

 Will meet ASTM F-1292 Standard Specification for Impact Attenuation when properly installed and continuously maintained

 Will meet ASTM F-1951 Standard Specification for Accessibility when properly installed with playground equipment

- Made from 100% recycled rubber
- UV and moisture resistant

888-571-1080

www.flexground.com