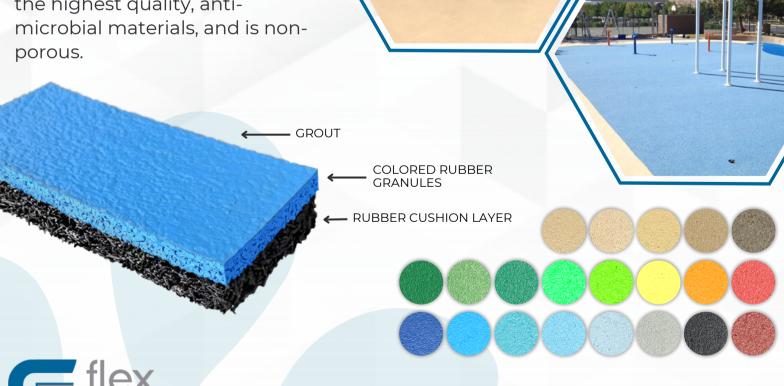

## **About Our Product:**

FlexGround's Xtreme Water Play line is soft, durable surfacing for your water park or water play area. Our Xtreme Water Play has been formulated to meet strict water play compliance standards mandated by the Department of Health. Xtreme Water Play surfacing uses only the highest quality, antimicrobial materials, and is non-