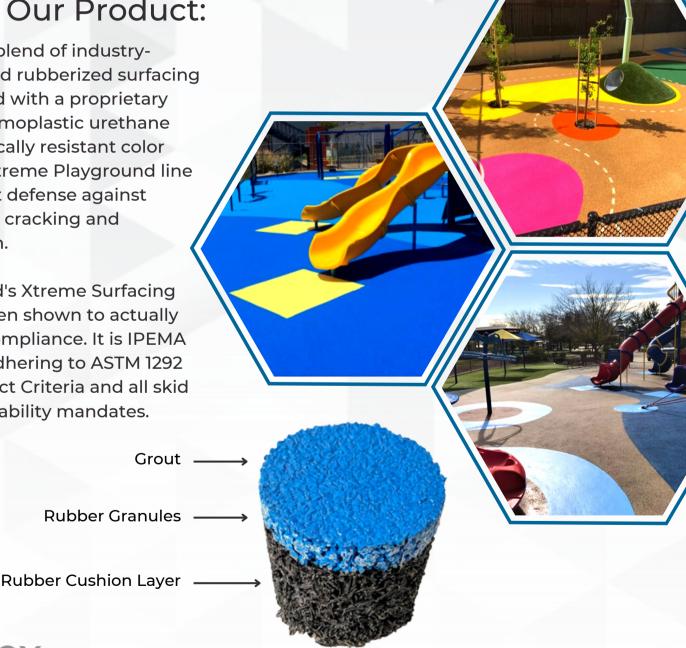

## **About Our Product:**

Utilizing a blend of industryrecongnized rubberized surfacing and infused with a proprietary mix of thermoplastic urethane and chemically resistant color coat, our Xtreme Playground line is your best defense against early-onset cracking and granulation.

FlexGround's Xtreme Surfacing line has been shown to actually increase compliance. It is IPEMA certified, adhering to ASTM 1292 Head Impact Criteria and all skid and flammability mandates.