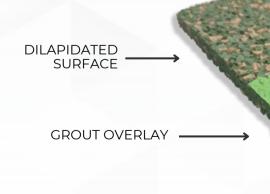

## RUBBER SURFACE REPAIR & MAINTENANCE

This newly engineered grouting compound repairs and strengthens rubberized surfacing systems, and has been tested to withstand even the most extreme conditions. Tired of repairs to loose and granulated rubber in high-wear areas such as underneath swings or at slide exits? Installing a new pad and just want to make sure you don't have to deal with that inevitable hassle? FlexGrout is the perfect option for use in high-wear areas.

## **About Our Product:**

FlexGrout is a grouting compound that works itself deep into the core of the rubber in order to reinforce the strength of the

pad in areas subject to the most use and abuse. Even thousands of little feet are no match for FlexGrout! FlexGrout is a

medium viscosity grout engineered

to penetrate and fill the voids

between a pad's rubber granules. The precise formulation completes an integral bonding and color-based revitalization of the old rubber pad. All necessary slip/skid resistance is maintained by exposure of the pad's original